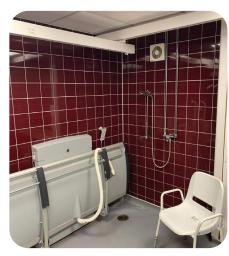

### Leisure Centre

- Disabled parking bays
- Low level reception desk
- Disabled toilet
- Disabled changing room which includes hoist <u>(require own sling for the hoist)</u>, changing bed, toilet and shower plus lockers
- Disabled lockers (wheelchair friendly)
- Elevator to upper levels
- Various gym equipment that is wheel chair friendly, hand bike, seated row, lat pull down and many pieces of equipment can be adapted for use with a wheel chair.

### Swimming pool

- Disabled parking bays
- Low level reception desk
- Wheel chair friendly lockers
- Disabled changing room with hoist and changing bed (<u>require own sling for the hoist</u>)
- Poolside hoist to be used to lower customer from a specialised chair into the pool (we have the chairs)
- Disabled shower room with hoist (require own sling for the hoist) and toilet