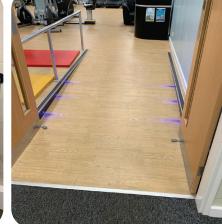

### Leisure Centre

- Disabled parking bays
- Low level reception desk
- Disabled toilet
- Disabled changing room which includes hoist <u>(require own sling for the hoist)</u>, changing bed, toilet and shower plus lockers
- Disabled lockers (wheelchair friendly)
- Elevator to upper levels
- Various gym equipment that is wheel chair friendly, hand bike, seated row, lat pull down and many pieces of equipment can be adapted for use with a wheel chair.