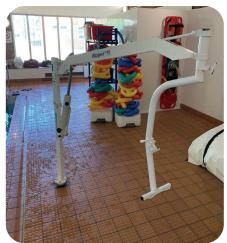

### Swimming pool

- Disabled parking bays
- Low level reception desk
- Wheel chair friendly lockers
- Disabled changing room with hoist and changing bed (<u>require own sling for the hoist</u>)
- Poolside hoist to be used to lower customer from a specialised chair into the pool (we have the chairs)
- Disabled shower room with hoist (require own sling for the hoist) and toilet