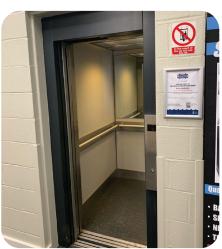

### Leisure Centre

- Disabled parking bays
- Low level reception desk
- Disabled toilet
- Disabled changing room which includes hoist <u>(require own sling for the hoist)</u>, changing bed, toilet and shower plus lockers
- Disabled lockers (wheelchair friendly)
- Elevator to upper levels
- Various gym equipment that is wheel chair friendly, hand bike, seated row, lat pull down and many pieces of equipment can be adapted for use with a wheel chair.