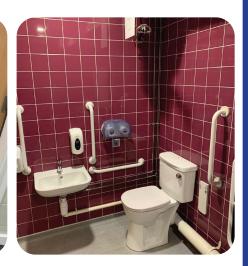

### Leisure Centre

- Disabled parking bays
- Low level reception desk
- Disabled toilet
- Disabled changing room which includes hoist <u>(require own sling for the hoist)</u>, changing bed, toilet and shower plus lockers
- Disabled lockers (wheelchair friendly)
- Elevator to upper levels
- Various gym equipment that is wheel chair friendly, hand bike, seated row, lat pull down and many pieces of equipment can be adapted for use with a wheel chair.

### Swimming pool

- Disabled parking bays
- Low level reception desk
- Wheel chair friendly lockers
- Disabled changing room with hoist and changing bed (<u>require own sling for the hoist</u>)
- Poolside hoist to be used to lower customer from a specialised chair into the pool (we have the chairs)
- Disabled shower room with hoist (require own sling for the hoist) and toilet