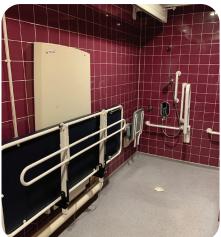

### Swimming pool

- Disabled parking bays
- Low level reception desk
- Wheel chair friendly lockers
- Disabled changing room with hoist and changing bed (<u>require own sling for the hoist</u>)
- Poolside hoist to be used to lower customer from a specialised chair into the pool (we have the chairs)
- Disabled shower room with hoist (require own sling for the hoist) and toilet