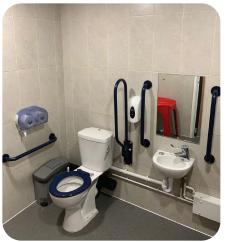

### Leisure Centre

- Disabled parking bays
- Low level reception desk
- Disabled toilet
- Disabled changing room which includes hoist <u>(require own sling for the hoist)</u>, changing bed, toilet and shower plus lockers
- Disabled lockers (wheelchair friendly)
- Elevator to upper levels
- Various gym equipment that is wheel chair friendly, hand bike, seated row, lat pull down and many pieces of equipment can be adapted for use with a wheel chair.

### Swimming pool

- Disabled parking bays
- Low level reception desk
- Wheel chair friendly lockers
- Disabled changing room with hoist and changing bed (<u>require own sling for the hoist</u>)
- Poolside hoist to be used to lower customer from a specialised chair into the pool (we have the chairs)
- Disabled shower room with hoist (require own sling for the hoist) and toilet