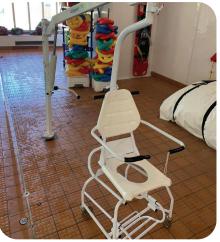

### Swimming pool

- Disabled parking bays
- Low level reception desk
- Wheel chair friendly lockers
- Disabled changing room with hoist and changing bed (<u>require own sling for the hoist</u>)
- Poolside hoist to be used to lower customer from a specialised chair into the pool (we have the chairs)
- Disabled shower room with hoist (require own sling for the hoist) and toilet